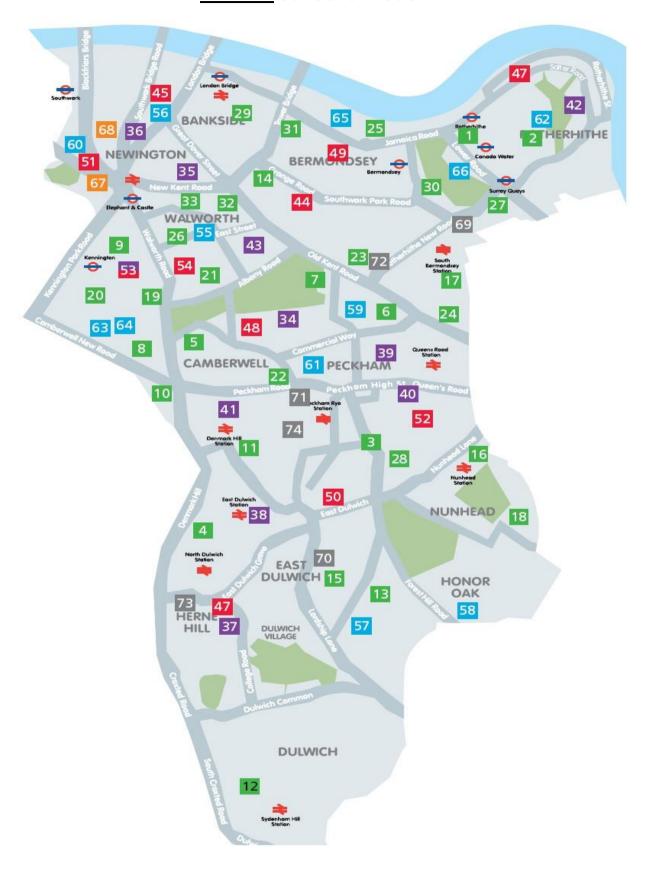

# APPENDIX FIVE: MAP OF ALL STATE FUNDED MAINSTREAM PRIMARY SCHOOLS IN SOUTHWARK

## Community primary schools

- Albion Primary School
- 2 Alfred Salter Primary School
- 3 Bellenden Primary School
- 4 Bessemer Grange Primary School
- 5 Brunswick Park Primary School
- Camelot Primary School
- Cobourg Primary School
- 8 Comber Grove Primary School
- 9 Crampton Primary School
- 10 Crawford Primary School
- 11 Dog Kennel Hill Primary School
- 12 Dulwich Wood Primary School
- 13 Goodrich Primary School
- 14 Grange Primary School
- 15 Heber Primary School
- 16 Hollydale Primary School
- 17 Ilderton Primary School
- 18 Ivydale Primary School
- 19 John Ruskin Primary School
- 20 Keyworth Primary School
- 21 Michael Faraday Primary School
- 22 Oliver Goldsmith Primary School
- 23 Phoenix Primary School
- 24 Pilgrim's Way Primary School
- 25 Riverside Primary School
- 26 Robert Browning Primary School
- 27 Rotherhithe Primary school
- 28 Rye Oak Primary School
- 29 Snowsfields Primary School
- 30 Southwark Park School
- 31 Tower Bridge Primary School
- 32 Townsend Primary School
- 33 Victory Primary Schoolol

#### **Academies**

- 34 Angel Oak Academy
- 35 ARK Globe Academy
- 36 Charles Dickens Primary School
- 37 Dulwich Hamlet Junior School
- 38 Goose Green Primary School

- 39 Harris Primary Academy, Peckham Park
- 40 John Donne Primary School
- 41 Lyndhurst Primary School
- 42 Redriff Primary
- 43 Surrey Square Primary School

## Voluntary aided schools

- 44 Boutcher Church of England Primary School
- 45 The Cathedral School of St Saviour and St Mary Overie
- 46 Dulwich Village C of E Infants' School
- 47 Peter Hills with St Mary's and St Paul's C of E Primary School
- 48 St George's C of E Primary School
- 49 St James' C of E Primary School
- 50 St John's and St Clement's C of E Primary School
- 51 St Jude's C of E Primary School
- 52 St Mary Magdalene C of E Primary School
- 53 St Paul's C of E Primary School
- 54 St Peter's Walworth C of E Primary School
- 55 English Martyrs' Catholic Primary School
- 56 Saint Joseph's Catholic Primary School, The Borough
- 57 St Anthony's Catholic Primary School
- 58 St Francesca Cabrini Primary School
- 59 St Francis Catholic Primary School
- 60 St George's Cathedral Catholic Primary School
- 61 St James the Great Catholic Primary School
- 62 St John's Catholic Primary School
- 63 St Joseph's Camberwell Catholic Schools' Federation (Infants)
- 64 St Joseph's Camberwell Catholic Schools' Federation (Juniors)
- 65 St Joseph's Catholic Primary School, George Row
- 66 St Joseph's Catholic Primary School, Gomm Road

#### Foundation schools

- 67 Charlotte Sharman Primary School
- 68 Friars Primary Foundation School

### Free schools

- 69 Galleywall Primary City of London Academy
- 70 Harris Primary Academy East Dulwich
- 71 Harris Primary Free School Peckham
- 72 John Keats Primary School
- 73 Judith Kerr Free School
- 74 The Belham Primary School